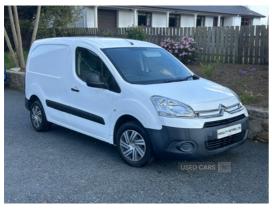

## Citroen Berlingo 1.6 HDi 625Kg Enterprise 75ps | 2015

£3,990

\*NO VAT - NEW TIMING BELT KIT - JUST SERVICED - MOT DEC 26\*

Miles: 139000

Fuel Type: Diesel

Transmission: Manual

Colour: White

Engine Size: 1560

CO2 Emission: 133

Tax Band:

Light goods vehicle (£345 p/a)

Body Style: Van

Reg: AE15VC|

\*\* 2015 CITROEN BERLINGO 1.6HDI ENTERPRISE 625 \*\*

\*\* 139,000MILES WITH FULL SERVICE HISTORY - NO VAT SALE \*\*

\*\* NEW TIMING BELT & WATER PUMP KIT 139K - FULL SERVICE ALSO \*\*

\*\* 3 SEATER - SLIDING DOOR - 2 REAR DOORS - CAGE BULK HEAD \*\*

\*\* REAR PARK SENSORS - 4 REAL GOOD TYRES - ELECTRIC WINDOWS \*\*

\*\* CD PLAYER - ON BOARD TRIP - MANUAL HANDBRAKE - READY TO GO \*\*

\*\* NO VAT SALE - NO FINANCE AVAILABLE EITHER \*\*