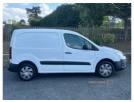

## Citroen Berlingo 1.6 HDi 625Kg Enterprise 75ps | 2015

£3,990

\*NO VAT - NEW TIMING BELT KIT - JUST SERVICED - MOT DEC 26\*

Miles: 139000

Fuel Type: Diesel

Transmission: Manual

Colour: White

Engine Size: 1560

CO2 Emission: 133

Tax Band:

Light goods vehicle (£345 p/a)

Body Style: Van

Reg: AE15VC|

\*\* 2015 CITROEN BERLINGO 1.6HDI ENTERPRISE 625 \*\*

\*\* 139,000MILES WITH FULL SERVICE HISTORY - NO VAT SALE \*\*

\*\* NEW TIMING BELT & WATER PUMP KIT 139K - FULL SERVICE ALSO \*\*

\*\* 3 SEATER - SLIDING DOOR - 2 REAR DOORS - CAGE BULK HEAD \*\*

\*\* REAR PARK SENSORS - 4 REAL GOOD TYRES - ELECTRIC WINDOWS \*\*

\*\* CD PLAYER - ON BOARD TRIP - MANUAL HANDBRAKE - READY TO GO \*\*

\*\* NO VAT SALE - NO FINANCE AVAILABLE EITHER \*\*