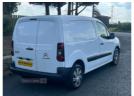

## Citroen Berlingo 1.6 HDi 625Kg Enterprise 75ps | 2015

£3,990

\*NO VAT - NEW TIMING BELT KIT - JUST SERVICED - MOT DEC 26\*

Miles: 139000

Fuel Type: Diesel

Transmission: Manual

Colour: White

Engine Size: 1560

CO2 Emission: 133

Tax Band:

Light goods vehicle (£345 p/a)

Body Style: Van

Reg: AE15VC|

\*\* 2015 CITROEN BERLINGO 1.6HDI ENTERPRISE 625 \*\*

\*\* 139,000MILES WITH FULL SERVICE HISTORY - NO VAT SALE \*\*

\*\* NEW TIMING BELT & WATER PUMP KIT 139K - FULL SERVICE ALSO \*\*

\*\* 3 SEATER - SLIDING DOOR - 2 REAR DOORS - CAGE BULK HEAD \*\*

\*\* REAR PARK SENSORS - 4 REAL GOOD TYRES - ELECTRIC WINDOWS \*\*

\*\* CD PLAYER - ON BOARD TRIP - MANUAL HANDBRAKE - READY TO GO \*\*

\*\* NO VAT SALE - NO FINANCE AVAILABLE EITHER \*\*